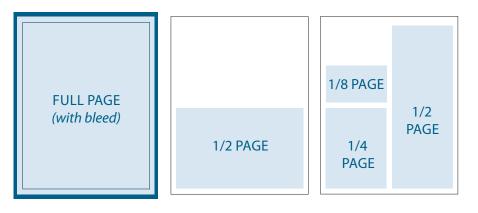

## FULL PAGE SPECS

**LIVE AREA** 8"W x 10" H TRIM SIZE 8.375" W x 10.5" H BLEED AREA 8.625" W x 10.75" H

Prepaid full page ads receive a free Business Directory Enhancement Listing on www.carlsbad.org (\$995 value)

# **INSIDE ADVERTISEMENTS**

| AD         | SIZE                | Price   |
|------------|---------------------|---------|
| Full Page  | See Specs Above     | \$3,995 |
| 1/2 Page H | 8″W x 5″H           | \$2,495 |
| 1/2 Page V | 3.5″W x 9.75″H      | \$2,495 |
| 1/4 Page   | 3.6667" W x 4.75" H | \$1,395 |
| 1/8 Page   | 3.6667″W x 2.375″H  | \$695   |